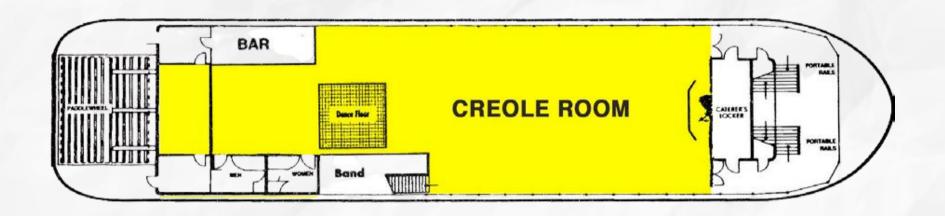

### Entire Vessel Charter

294 Buffet Capacity

650 Reception Capacity, including outside decks, 430 indoor

Daytime Rental-\$5,000-F&B Min.-\$7,500

Evening Rental-\$6,000-F&B Min.-\$15,000

Pricing based on a 3 hour event