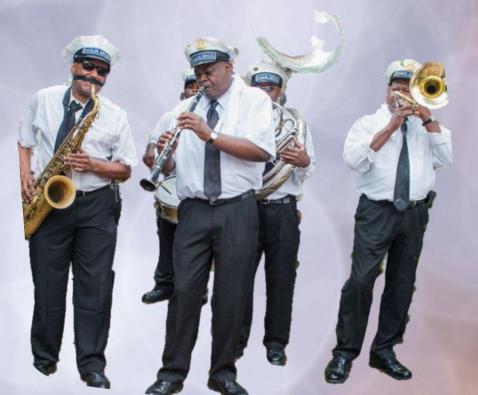

#### Entertainment, Decor & Transportation

Photobooths - Old School or Mobile
Live bands of any kind - Jazz, Blues, Top 40, Oldies,
Brass Bands, Zydeco or Cajun
Disc Jockeys
Sound and Lighting
Strolling Champagne or Canape Tables