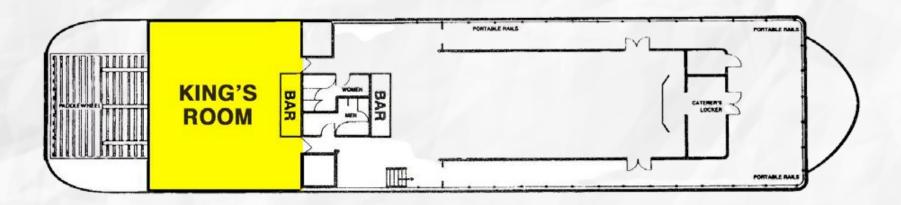

- MidDeck
- 80 Seated Capacity with a buffet
- menu 100 Reception Capacity
- Evening Rental-\$1,800.00