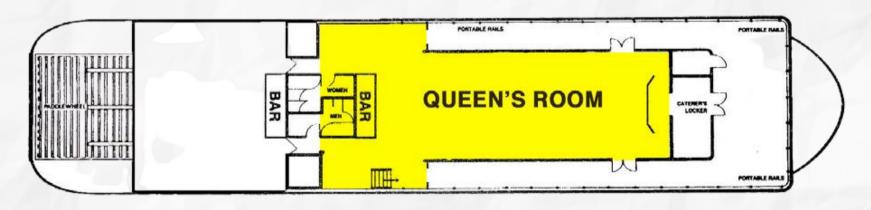

#### **Entire Vessel:**

Daytime Rental- \$5,000.00 Evening Rental- \$6,000.00

- Mid-Deck
- 64 Seated Capacity with a buffet menu
- 80 Reception Capacity
- Daytime Rental-\$1,000.00
- Evening Rental- \$1,700.00